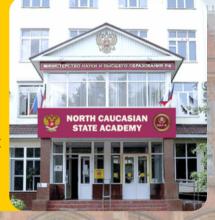

#### North Caucasian State Academy

Tutuion Fee Per Year : 3,00,000 Ruble

Hostel Fees: 30,000 Rubles/Year

- Est. 1939 86+ Yrs of Excellence
- NMC & WHO Approved
- Full MBBS in English
- Affordable Fees, Easy Installments
- Safe & Peaceful City Arkhangelsk
- Strong Indian Student Presence